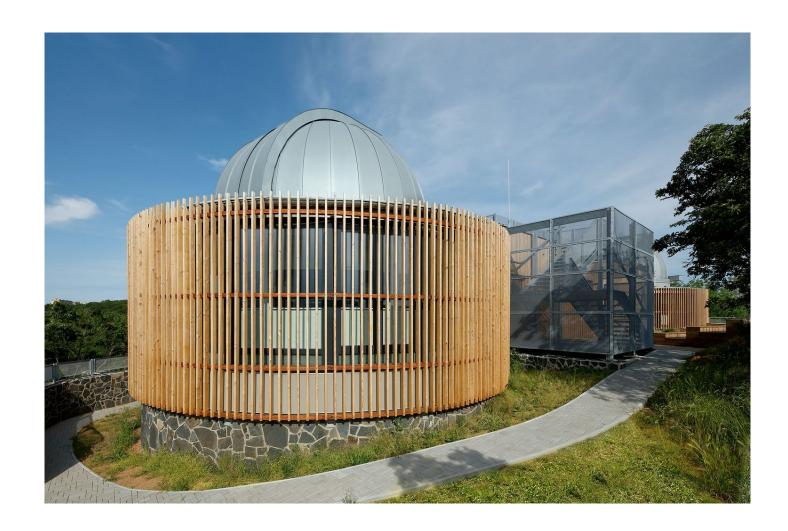

# **Copyright Bilder**

RHEINZINK

In harmony with nature: Integration into the landscape instead of dominating technology. This was the main idea behind the modernization and expansion of the observatory in the North Bohemian city of Teplice. Above the natural stone base, untreated wood facades rise up, crowned by two striking domes. The wooden construction of the two observation towers was given a roof covering of RHEINZINK-prePATINA blue-grey over an area of 200 m². In the course of time, the domes, as well as the wood of the facade, will develop a natural patina, allowing the observatory to visually "grow" more and more into the wooded surroundings. The exposed location on a mountain peak was also an argument in favour of titanium zinc, as this roof covering fulfils its function permanently and maintenance-free even under the influence of intensive weathering.