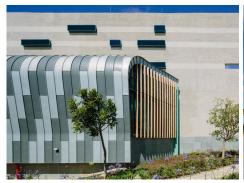

# Données techniques

Façade: Système à joint angulaire RHEINZINK-prePATINA clair

Façade: Système à joint angulaire RHEINZINK-prePATINA ardoise

Toiture: Système à joint debout RHEINZINK-prePATINA clair

Toiture: Système à joint debout RHEINZINK-prePATINA ardoise